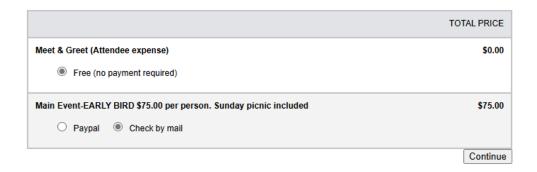

### WILL YOU BE ATTENDING?

Please confirm your payment methods for each item below.

Step 3 of 4