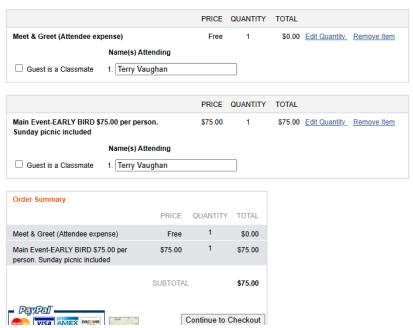

#### WILL YOU BE ATTENDING?

Please confirm quantity and add names for each event listed below.

Step 2 of 4

#### WILL YOU BE ATTENDING? **Ticket / Activity Registration for Events** Join Us On: OCT Oct 17, 2025 (Fri) TICKET / ACTIVITY NAME PRICE QUANTITY Meet & Greet (Atte 17 expense) 1 🗸 Meet & Greet (Attendee expense) Free 1 🕶 Main Event-EARLY BIRD \$75.00 per person. \$75.00 Sunday picnic included 0 🕶 Picnic - BBQ Included in Main Event ticket price Free ONLY. Food served 1:30- 2:30 Ford's Garage 0 🕶 879 Lakeland Park Center Drive Main Event - \$85.00 per person. Sunday Picnic \$85.00 Lakeland, FL 33809 included Include yourself and any guests you are bringing in quantity above. PayPali -Join Us On: Continue Registration VISA AME OCT Oct 18, 2025 (Sat) Main Event-EARLY 18 BIRD \$75.00 per pe